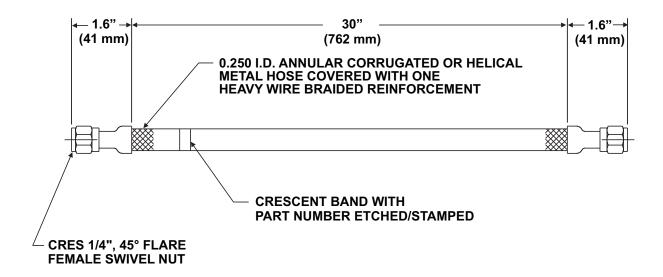

# 1/4-Inch Actuation Hose

### **FEATURES**

- For Use with Kidde ECS Marine Systems
- · Heavy Duty for Use with Nitrogen Arrangements
- RoHS Compliant

P/N: 06-236215-001

### **MATERIALS**

- Stainless Steel
- Weight: 0.45 lb. (0.2 kg)